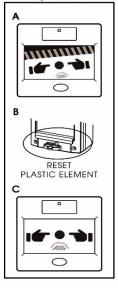

#### **OPERATION**

NFF-600MR and NFF-600AS, These Dual Action devices require two separate actions to activate the alarm, reducing the chances of accidental triggers, the user must lift the cover before pressing the operating element, here we summarize the operation process for both devices as the following :

- (1) Insert key into reset barrel.
- (2) turn key clockwise.
- (3) the flag retracts.
- (4) operating element springs forward.

©2025 ASSS com., The company reserves the right to change the specifications of the products at any time and without prior notice. All information in this documents is given in good faith but ASSS com. Cannot be held Responsible for any omissions or errors. Printed in Egypt. Issue: 001 Date: 2025/01/08 Page: 2 of 3