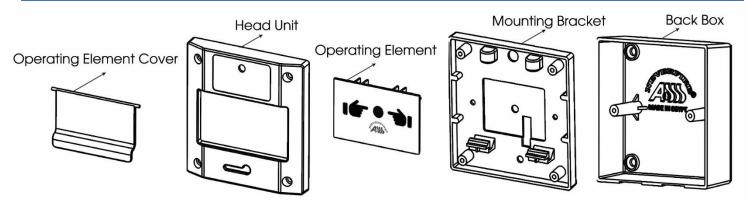

# **DRODUCT DETAILS**

0-LED Illuminates red when manual call point is pressed.

- 1-Use suitable cable glands for required Ingress Protection Rating.
- 2-For additional protection against accidental operation, you can use Transparent Hinged cover.