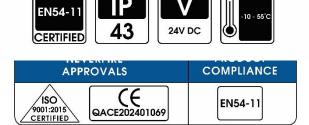

#### **DESCRIPTION**

Both manual release and abort switch are components of the fire alarm system, which are needed to connect with the fire alarm

control panel, and are used for gas fire suppression systems, such as FM200, Carbon dioxide, and aerosol, to manually start the fire suppression system we will need the "manual release", to manually stop the fire suppression system we will need the "abort switch"; any of them have their function.,NFF-600MR manual release is connected to the fire release panel, there is one connector (No.).,NFF-600AS also needs to connect with the fire release panel, It is used to momentarily interrupt the release circuit signal when the control panel is in the alarm condition, main specifications.,these emergency release and abort switch have been designed to EN54-11,NEVERFIRE approved for ISO9001:2015<sup>(1)</sup> Quality management systems and requirements, which is global standard for trusted goods and services, and CE QACE20241069<sup>(1)</sup> which play a vital role in ensuring that NEVERFIRE products placed on the market of the world are safe.

# ISO9001 (Ce QACE202401069 NFF-600MR/NFF-600AS EMERGENCY RELEASE/ABORT SWITCH

| TECHNICAL SPECIFICATIONS  |                                                              |                          |
|---------------------------|--------------------------------------------------------------|--------------------------|
| Model                     | NFF-600MR                                                    | NFF-600AS                |
| Operation                 | Dual Action emergency release                                | Dual Action abort switch |
| Operating Voltage         | 24VDC (16VDC – 28VDC)                                        |                          |
| Standby Current           | 0mA                                                          |                          |
| Alarm Current             | $\leq$ 30mA                                                  |                          |
| Type of initiating Part   | Reusable                                                     |                          |
| Initiating Mode           | Lift the cover then Pressing the operating element manually  |                          |
| Reset Mode                | Rest by a special key                                        |                          |
| Fire Alarm Indicator      | Red. It is off normally and illuminates under fire condition |                          |
| Wiring                    | Two – wire                                                   |                          |
|                           | <b>OPERATING CONDITION</b>                                   |                          |
| Туре                      | Indoor                                                       |                          |
| Operating Temperature     | 0°C ~+55°C                                                   |                          |
| Storage Temperature       | -10°C - 60°C                                                 |                          |
| <b>Relative Humidity</b>  | ≤95% non-condensing                                          |                          |
| Ν                         | <b>IECHANICAL SPECIFICATIO</b>                               | DNS                      |
| Weight                    | 130g                                                         |                          |
| Ingress Protection Rating | IP43                                                         |                          |
| Dimension                 | 88W x88H x50D mm                                             |                          |
| Material                  | ABS (Fire Proof Plastic)                                     |                          |
| Color                     | Green                                                        | Yellow                   |
| Packaging                 | 90Unit\Carton                                                |                          |
| Carton Dimensions         | 55*33*38cm                                                   |                          |