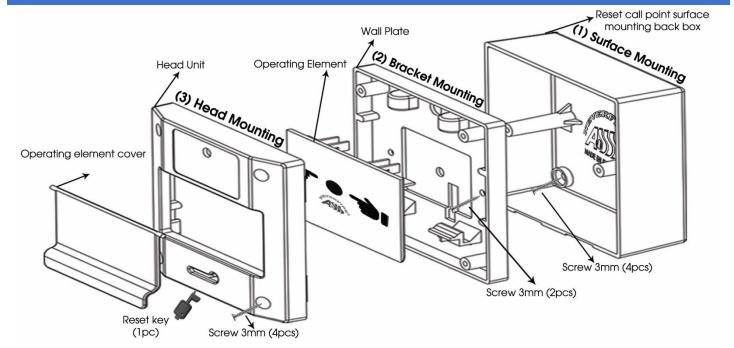

eration process for both devices as the following :

- (1) Insert key into reset barrel.
- (2) turn key clockwise.
- (3) the flag retracts.
- (4) operating element springs forward.



©2025 ASSS com., The company reserves the right to change the specifications of the products at any time and without prior notice. All information in this documents is given in good faith but ASSS com. Cannot be held Responsible for any omissions or errors. Printed in Egypt. Issue: 001 Date: 2025/01/08 Page: 2 of 3

ASSS FACTORY is the first manufacture for fire alarm system in Africa & middle east.

The com. established since 2011 located in cairo governorate while the factory located in Sharkyia governorate.

Operation



# ISO9001 NFF-600MR/NFF-600AS **EMERGENCY RELEASE/ABORT SWITCH**

# **INSTALLATION**



# **DRODUCT DETAILS**



# WARRANTY

NEVERFIRE warrants that product from defects in design, materials and workmanship during the warranty period ensuring customers' confidence in product quality and performance.

For comprehensive information, including installation guidelines and compatibility details, please consult NEVERFIRE Installation Manual or reach out to our technical support team. Anybody, including the agents, distributors or employees, is not in the position to amend the contents of this warranty.



0-LED Illuminates red when manual call point is pressed.

- 1-Use suitable cable glands for required Ingress Protection Rating.
- 2-For additional protection against accidental operation, you can use Transparent Hinged cover.

©2025 ASSS com., The company reserves the right to c