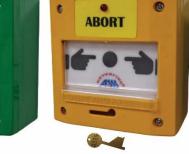

The Abort Switch is used to momentarily interrupt the release circuit signal when the control unit is in the alarm condition.

As long as the abort is held in, the fire suppression system will not release. When the abort is released, the released circuit is activated (unless the control unit has been reset to the nonalarm condition).

 $\sqrt{\rm East}$  operation-push to activate.

 $\sqrt{\text{With protective cover.}}$ 

NFF-600AS Dual Action

0-LED Illuminates red when manual call point is pressed.

- 1-Use suitable cable glands for required Ingress Protection Rating.
- 2-For additional protection against accidental operation, you can use Transparent Hinged cover.